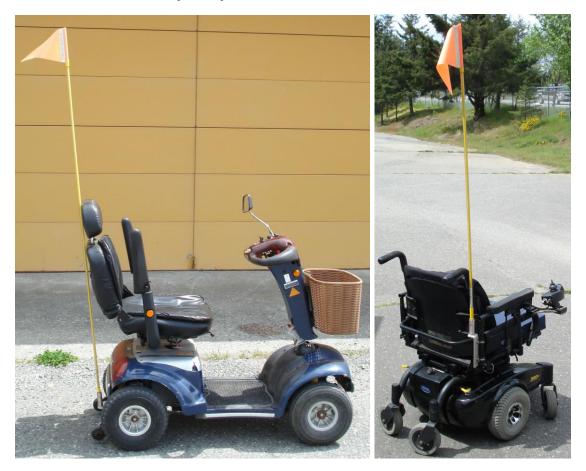

## **Mobile Visibility Whip for Scooters and Electric Wheel Chairs**

The Canada Signal Company Mobility Scooter and Electric Wheel Chair Whip and PFRGFL6 Flag have been designed to give maximum visibility while providing maximum durability for operators of Mobility Scooters and Electric Wheel Chairs.

The Whip consists of an interior Fiberglass Shaft inside of a Polycarbonate Housing.

This combination provides an extreme service durability and allows the Whip to be bent into any configuration for easy of folding the whip down for scooter transport or storage.

The Polycarbonate protects the users from Fiberglass Fragments giving a lifetime of safety visibility to the scooter. Available with various mounting configurations.

\*\* We Guarantee it \*\*

The Canada Signal Company